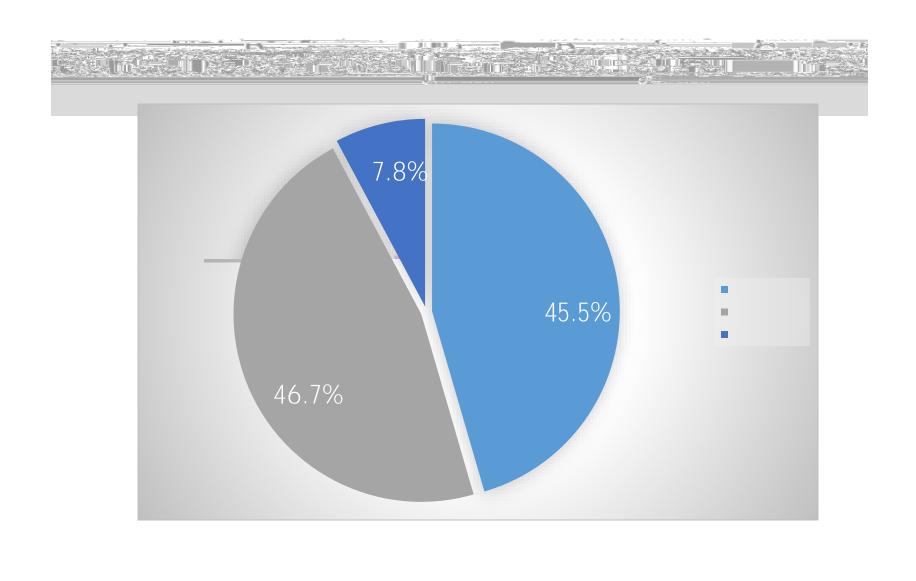

- 1800 C

H.F

| TCC Customized Question                                                                                   | Mean         | Mean       | Mean       |
|-----------------------------------------------------------------------------------------------------------|--------------|------------|------------|
|                                                                                                           | 2021         | 2019       | Change     |
| I understand my role in helping to achieve the institution's goals                                        | 4.12         |            | N/A        |
| I am satisfied with working at TCC                                                                        | 3.99         | 4.26       | -0.27      |
| this institution effectively facilitates the university transfer experience                               | 3.94         |            | N/A        |
| this institution's processes are simple, clear, and documented where I can find them                      | 3.28         |            | N/A        |
| community engagement efforts at this institution are focused on building success through education        | 3.93         |            | N/A        |
| this institution practices continuous improvement and forward-thinking                                    | 3.67         |            | N/A        |
| the institution addresses low-performing employees or detrimental workplace situations                    | 3.08         |            | N/A        |
| TCC's policies, processes, and services help remove barriers to student success                           | 3.54         | 3.90       | -0.37      |
| this institution's practices are environmentally sustainable                                              | 3.54         |            | N/A        |
| this institution celebrates successes and fosters community                                               | 3.76         |            | N/A        |
| this institution effectively uses resources to maximize financial responsibility and value to students    | 3.67         |            | N/A        |
| I feel valued and appreciated as an employee                                                              | 3.49         |            | N/A        |
| the institution's physical facilities are safe, modern, accessible, and accommodating                     | 3.80         |            | N/A        |
| 11 275 Tf1 0 0 1 2 75 70 760 75 01 720 450 25 1 450 25 14 275 roll bb/f0 11 275 Tf1 0 0 1 2 2 760 7/c 124 | 02 (50 25 14 | 275 ro#/61 | D/C2 11T/C |