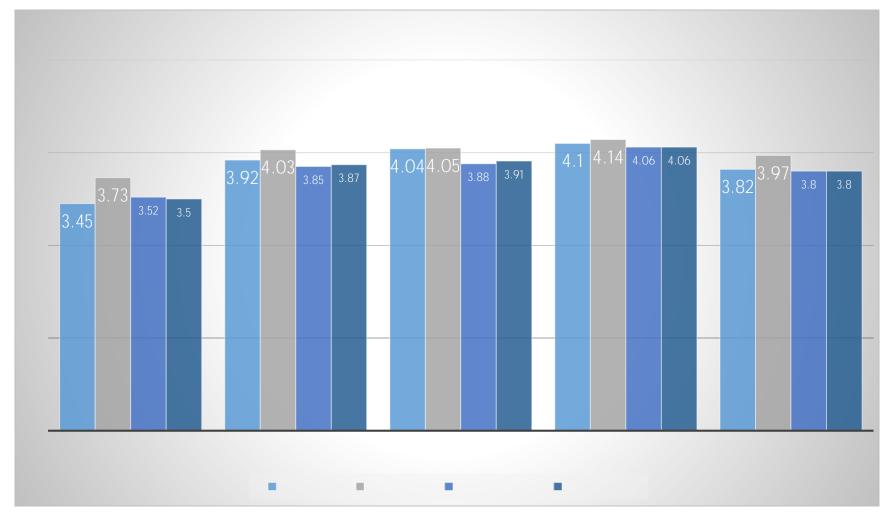

- 1800 C

H.F

| TCC Customized Question                                                                                   | Mean         | Mean       | Mean       |
|-----------------------------------------------------------------------------------------------------------|--------------|------------|------------|
|                                                                                                           | 2021         | 2019       | Change     |
| I understand my role in helping to achieve the institution's goals                                        | 4.12         |            | N/A        |
| I am satisfied with working at TCC                                                                        | 3.99         | 4.26       | -0.27      |
| this institution effectively facilitates the university transfer experience                               | 3.94         |            | N/A        |
| this institution's processes are simple, clear, and documented where I can find them                      | 3.28         |            | N/A        |
| community engagement efforts at this institution are focused on building success through education        | 3.93         |            | N/A        |
| this institution practices continuous improvement and forward-thinking                                    | 3.67         |            | N/A        |
| the institution addresses low-performing employees or detrimental workplace situations                    | 3.08         |            | N/A        |
| TCC's policies, processes, and services help remove barriers to student success                           | 3.54         | 3.90       | -0.37      |
| this institution's practices are environmentally sustainable                                              | 3.54         |            | N/A        |
| this institution celebrates successes and fosters community                                               | 3.76         |            | N/A        |
| this institution effectively uses resources to maximize financial responsibility and value to students    | 3.67         |            | N/A        |
| I feel valued and appreciated as an employee                                                              | 3.49         |            | N/A        |
| the institution's physical facilities are safe, modern, accessible, and accommodating                     | 3.80         |            | N/A        |
| 11 275 Tf1 0 0 1 2 75 70 760 75 01 720 450 25 1 450 25 14 275 roll bb/f0 11 275 Tf1 0 0 1 2 2 760 7/c 124 | 02 (50 25 14 | 275 ro#/61 | D/C2 11T/C |

11.275 Tf1 0 0 1 2.25 79.760.75 91.728 650.25 1 650.25 14.275 re\hB/F9 11.275 Tf1 0 0 1 2.2.76es7(s 136.83 650.25 14.275 re\hB/F2 11T/F2

|--|--|

| Racial Diversity Subscale - Institutional Structure                       | Mean | Mean | Mean   |
|---------------------------------------------------------------------------|------|------|--------|
|                                                                           | 2021 | 2019 | Change |
| my institution has a strong commitment to promoting racial/ethnic harmony | 4.08 | 4.13 | -0.05  |
|                                                                           |      |      |        |
|                                                                           |      |      |        |
|                                                                           |      |      |        |
|                                                                           |      |      |        |
|                                                                           |      |      |        |
|                                                                           |      |      |        |
|                                                                           |      |      |        |
|                                                                           |      |      |        |
|                                                                           |      |      |        |
|                                                                           |      |      |        |
|                                                                           |      |      |        |
|                                                                           |      |      |        |
|                                                                           |      |      |        |
|                                                                           |      |      |        |
|                                                                           |      |      |        |
|                                                                           |      |      |        |
|                                                                           |      |      |        |
|                                                                           |      |      |        |
|                                                                           |      |      |        |
|                                                                           |      |      |        |
|                                                                           |      |      |        |