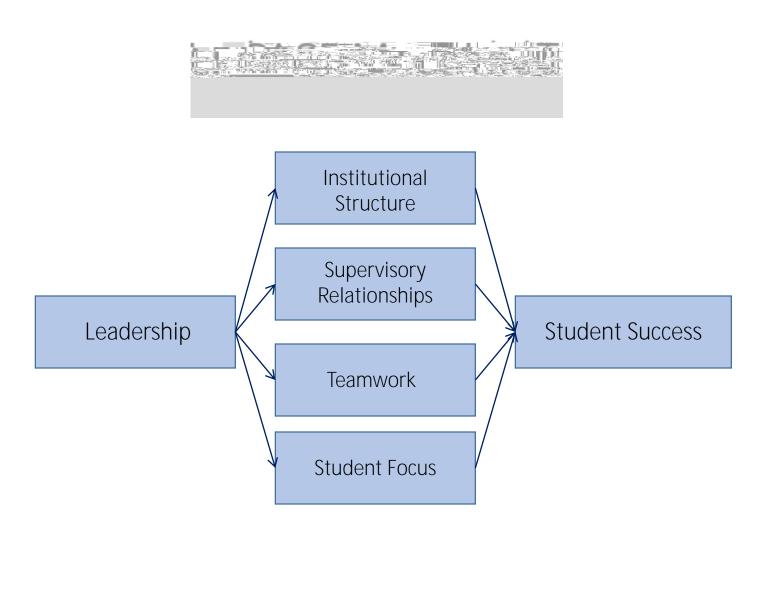

- 1800 C

H.F

| TCC Customized Question                                                                                   | Mean         | Mean       | Mean       |
|-----------------------------------------------------------------------------------------------------------|--------------|------------|------------|
|                                                                                                           | 2021         | 2019       | Change     |
| I understand my role in helping to achieve the institution's goals                                        | 4.12         |            | N/A        |
| I am satisfied with working at TCC                                                                        | 3.99         | 4.26       | -0.27      |
| this institution effectively facilitates the university transfer experience                               | 3.94         |            | N/A        |
| this institution's processes are simple, clear, and documented where I can find them                      | 3.28         |            | N/A        |
| community engagement efforts at this institution are focused on building success through education        | 3.93         |            | N/A        |
| this institution practices continuous improvement and forward-thinking                                    | 3.67         |            | N/A        |
| the institution addresses low-performing employees or detrimental workplace situations                    | 3.08         |            | N/A        |
| TCC's policies, processes, and services help remove barriers to student success                           | 3.54         | 3.90       | -0.37      |
| this institution's practices are environmentally sustainable                                              | 3.54         |            | N/A        |
| this institution celebrates successes and fosters community                                               | 3.76         |            | N/A        |
| this institution effectively uses resources to maximize financial responsibility and value to students    | 3.67         |            | N/A        |
| I feel valued and appreciated as an employee                                                              | 3.49         |            | N/A        |
| the institution's physical facilities are safe, modern, accessible, and accommodating                     | 3.80         |            | N/A        |
| 11 275 Tf1 0 0 1 2 75 70 760 75 01 720 450 25 1 450 25 14 275 roll bb/f0 11 275 Tf1 0 0 1 2 2 760 7/c 124 | 02 (50 25 14 | 275 ro#/61 | D/C2 11T/C |