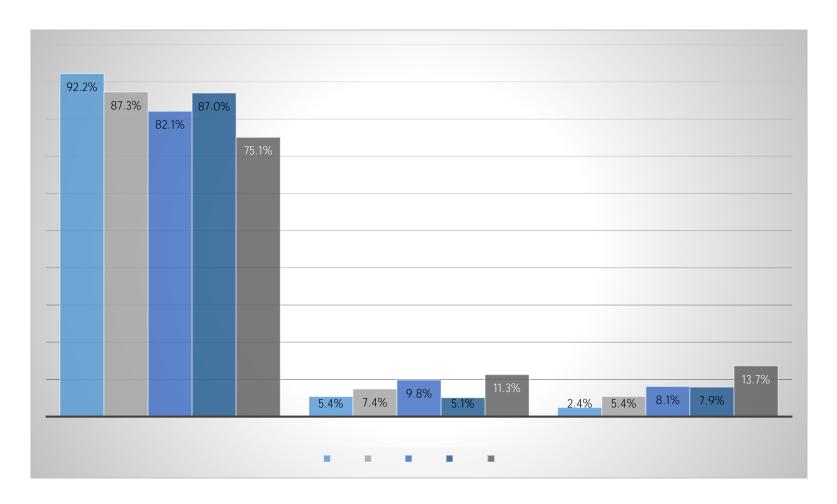

- 1800 C

H.F

| TCC Customized Question                                                                                   | Mean         | Mean       | Mean       |
|-----------------------------------------------------------------------------------------------------------|--------------|------------|------------|
|                                                                                                           | 2021         | 2019       | Change     |
| I understand my role in helping to achieve the institution's goals                                        | 4.12         |            | N/A        |
| I am satisfied with working at TCC                                                                        | 3.99         | 4.26       | -0.27      |
| this institution effectively facilitates the university transfer experience                               | 3.94         |            | N/A        |
| this institution's processes are simple, clear, and documented where I can find them                      | 3.28         |            | N/A        |
| community engagement efforts at this institution are focused on building success through education        | 3.93         |            | N/A        |
| this institution practices continuous improvement and forward-thinking                                    | 3.67         |            | N/A        |
| the institution addresses low-performing employees or detrimental workplace situations                    | 3.08         |            | N/A        |
| TCC's policies, processes, and services help remove barriers to student success                           | 3.54         | 3.90       | -0.37      |
| this institution's practices are environmentally sustainable                                              | 3.54         |            | N/A        |
| this institution celebrates successes and fosters community                                               | 3.76         |            | N/A        |
| this institution effectively uses resources to maximize financial responsibility and value to students    | 3.67         |            | N/A        |
| I feel valued and appreciated as an employee                                                              | 3.49         |            | N/A        |
| the institution's physical facilities are safe, modern, accessible, and accommodating                     | 3.80         |            | N/A        |
| 11 275 Tf1 0 0 1 2 75 70 760 75 01 720 450 25 1 450 25 14 275 roll bb/f0 11 275 Tf1 0 0 1 2 2 760 7/c 124 | 02 (50 25 14 | 275 ro#/61 | D/C2 11T/C |